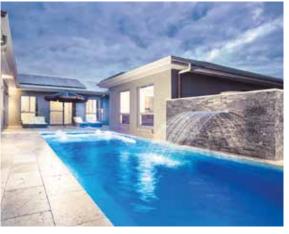

# The Reflection<sup>™</sup>

Perfection designed to adapt to you. Clean corners define the gradually sloping depth of a spacious swimming corridor, outlined by a long bench featuring multiple entry points intregrated in both deep and shallow ends.

| LENGTH  | WIDTH  | SHALLOW | DEEP  |
|---------|--------|---------|-------|
| 31′2″   | 12′ 5″ | 4′2″    | 5′ 8″ |
| 27′ 11″ | 12' 5" | 4' 2"   | 5' 5″ |