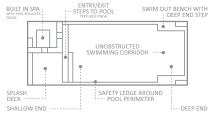

### The Ultimate<sup>™</sup>

Packed with an impressive array of integrated features, this chic and all-inclusive design offers a built-in spillover spa, splash deck, open swim corridor, gradually sloping pool floor and deep end swimouts.

**Note:** Deck measures 6'5" x 8'0", 1'8" from base to coping.

| LENGTH | WIDTH  | SHALLOW | DEEP  |
|--------|--------|---------|-------|
| 30' 0" | 12' 6" | 4′ 3″   | 6′ 0″ |
| 26' 0" | 12' 6" | 4′ 3″   | 5' 7" |