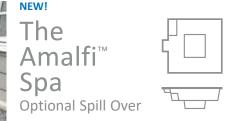

Note: Optional equipment storage pods available.

| LENGTH | WIDTH  | DEPTH |
|--------|--------|-------|
| 6′ 10″ | 6′ 10″ |       |

Step into this spacious square spa designed with open seating flexibility in mind. Experience a relaxing, therapeutic water massage known to promote less stress, improved circulation, better sleep, and fewer symptoms of arthritis and back pain. Available with and without an optional Spill Over.