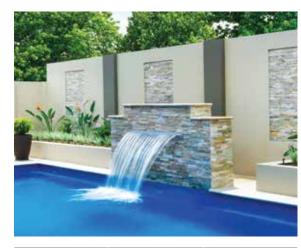

#### Wall Panels

Arrange the area around your pool into distinct spaces with the modern design of Wall Panels. Areas near busy streets, commercial buildings and schools are easily separated in stylish, personalized privacy.

| WIDTH  | HEIGHT | DEPTH |
|--------|--------|-------|
| 7′ 10″ | 2′ 0″  | 2′ 0″ |
| 3′ 11″ | 2′ 0″  | 2′ 0″ |