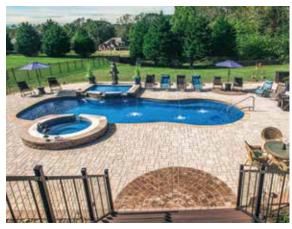

# The Caribbean<sup>™</sup>

A grand entrance into this generously -sized pool is complemented with a wraparound bench that contours around the shallow end. Graceful curves and a gradually sloping depth create the delightful centerpiece to a variety of landscaping ideas.

Note: Deck measures 1'8" from base to coping.

| LENGTH  | WIDTH  | SHALLOW | DEEP   |
|---------|--------|---------|--------|
|         | 14' 6" |         |        |
| 34' 2"  | 14' 6" | 3′ 9″   | 5′ 11″ |
| 30′ 10″ | 14' 6" | 3′ 9″   | 5' 8″  |
| 26′ 11″ | 13' 6" | 3' 9"   | 5' 5″  |