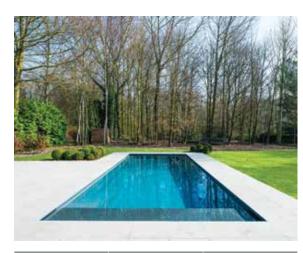

#### The Supreme<sup>™</sup>

An expansive swimming space that offers end to end swimming for exercise or pleasure. The unobstructed swimming corridor is brilliantly outlined with complimentary long bench entry points and deep end swimouts.

| LENGTH | WIDTH  | SHALLOW | DEEP   |
|--------|--------|---------|--------|
| 32′11″ | 12' 6" |         | 6′ 1″  |
| 29' 7" | 12' 6" | 4′1″    | 5′ 10″ |
| 26' 3" | 12' 6" | 4' 1"   | 5′ 8″  |
| 23' 0" | 12' 6" | 4' 1"   | 5' 5″  |