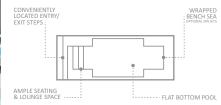

#### The Supreme<sup>™</sup>

An expansive swimming space that offers end to end swimming for exercise or pleasure. The unobstructed swimming corridor is brilliantly outlined with complimentary long bench entry points and deep end swimouts.

| LENGTH | WIDTH  | SHALLOW | DEEP   |
|--------|--------|---------|--------|
| 32′11″ | 12' 6" |         | 6′ 1″  |
| 29' 7" | 12' 6" | 4′1″    | 5′ 10″ |
| 26' 3" | 12' 6" | 4' 1"   | 5′ 8″  |
| 23' 0" | 12' 6" | 4' 1"   | 5' 5″  |