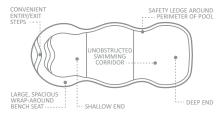

# The Caribbean<sup>™</sup>

A grand entrance into this generously -sized pool is complemented with a wraparound bench that contours around the shallow end. Graceful curves and a gradually sloping depth create the delightful centerpiece to a variety of landscaping ideas.

Note: Deck measures 1'8" from base to coping.

| LENGTH  | WIDTH  | SHALLOW | DEEP   |
|---------|--------|---------|--------|
|         | 14' 6" |         |        |
| 34' 2"  | 14' 6" | 3′ 9″   | 5′ 11″ |
| 30′ 10″ | 14' 6" | 3′ 9″   | 5' 8″  |
| 26′ 11″ | 13' 6" | 3' 9"   | 5' 5″  |