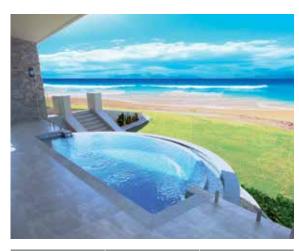

#### The Horizon<sup>™</sup>

Intelligently designed to complement a stunning landscape with the integrated infinity edge and cascading water feature. Shallow, consistent depths and ample seating space create a perfect centerpiece for your entertainment area.

Note: Optional equipment storage pods available.

| LENGTH | WIDTH  | DEPTH |
|--------|--------|-------|
| 6′ 10″ | 6′ 10″ |       |

Step into this spacious square spa designed with open seating flexibility in mind. Experience a relaxing, therapeutic water massage known to promote less stress, improved circulation, better sleep, and fewer symptoms of arthritis and back pain. Available with and without an optional Spill Over.