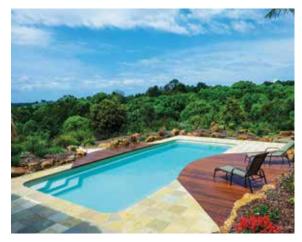

# The Reflection<sup>™</sup>

Perfection designed to adapt to you. Clean corners define the gradually sloping depth of a spacious swimming corridor, outlined by a long bench featuring multiple entry points intregrated in both deep and shallow ends.

| LENGTH  | WIDTH  | SHALLOW | DEEP  |
|---------|--------|---------|-------|
| 31′2″   | 12′ 5″ | 4′2″    | 5′ 8″ |
| 27′ 11″ | 12' 5" | 4' 2"   | 5' 5″ |