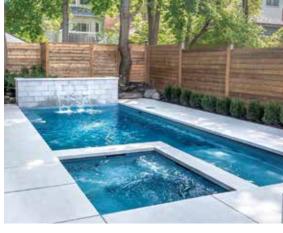

### The Ultimate<sup>™</sup>

Packed with an impressive array of integrated features, this chic and all-inclusive design offers a built-in spillover spa, splash deck, open swim corridor, gradually sloping pool floor and deep end swimouts.

**Note:** Deck measures 6'5" x 8'0", 1'8" from base to coping.

| LENGTH | WIDTH  | SHALLOW | DEEP  |
|--------|--------|---------|-------|
| 30' 0" | 12' 6" | 4′ 3″   | 6′ 0″ |
| 26' 0" | 12' 6" | 4′ 3″   | 5' 7" |