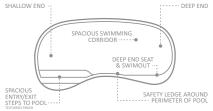

# The Caribbean<sup>™</sup>

A grand entrance into this generously -sized pool is complemented with a wraparound bench that contours around the shallow end. Graceful curves and a gradually sloping depth create the delightful centerpiece to a variety of landscaping ideas.

Note: Deck measures 1'8" from base to coping.

| LENGTH  | WIDTH  | SHALLOW | DEEP   |
|---------|--------|---------|--------|
|         | 14' 6" |         |        |
| 34' 2"  | 14' 6" | 3′ 9″   | 5′ 11″ |
| 30′ 10″ | 14' 6" | 3′ 9″   | 5' 8″  |
| 26′ 11″ | 13' 6" | 3' 9"   | 5' 5″  |