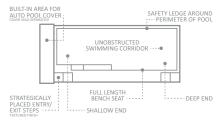

The Cube<sup>™</sup>

Ultra modern with a minimalistic European style, this high water Line design is complimented by sleek descending steps, a hidden builtin roller cover box for use with an optional automatic pool cover and a comfortably-sized flat bottom depth.

**Note:** Bench not included, cover sold separately. Some variations apply within sizing.

| LENGTH | WIDTH  | SHALLOW | DEEP   |
|--------|--------|---------|--------|
| 40′ 0″ | 15' 5" | 4' 0"   | 6′ 7″  |
|        | 15' 5" | 4' 0"   | 6′ 3″  |
| 30′ 0″ | 15' 5" | 4' 0"   | 5′ 11″ |