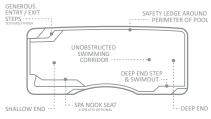

# The Reflection<sup>™</sup>

Perfection designed to adapt to you. Clean corners define the gradually sloping depth of a spacious swimming corridor, outlined by a long bench featuring multiple entry points intregrated in both deep and shallow ends.

| LENGTH  | WIDTH  | SHALLOW | DEEP  |
|---------|--------|---------|-------|
| 31′2″   | 12′ 5″ | 4′2″    | 5′ 8″ |
| 27′ 11″ | 12' 5" | 4' 2"   | 5' 5″ |