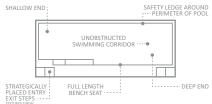

# The Reflection<sup>™</sup>

Perfection designed to adapt to you. Clean corners define the gradually sloping depth of a spacious swimming corridor, outlined by a long bench featuring multiple entry points intregrated in both deep and shallow ends.

| LENGTH  | WIDTH  | SHALLOW | DEEP  |
|---------|--------|---------|-------|
| 31′2″   | 12′ 5″ | 4′2″    | 5′ 8″ |
| 27′ 11″ | 12' 5" | 4' 2"   | 5' 5″ |