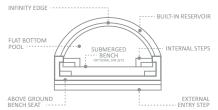

#### The Horizon<sup>™</sup>

Intelligently designed to complement a stunning landscape with the integrated infinity edge and cascading water feature. Shallow, consistent depths and ample seating space create a perfect centerpiece for your entertainment area.

Note: Optional equipment storage pods available.

| LENGTH | WIDTH  | DEPTH |
|--------|--------|-------|
| 6′ 10″ | 6′ 10″ |       |

Step into this spacious square spa designed with open seating flexibility in mind. Experience a relaxing, therapeutic water massage known to promote less stress, improved circulation, better sleep, and fewer symptoms of arthritis and back pain. Available with and without an optional Spill Over.