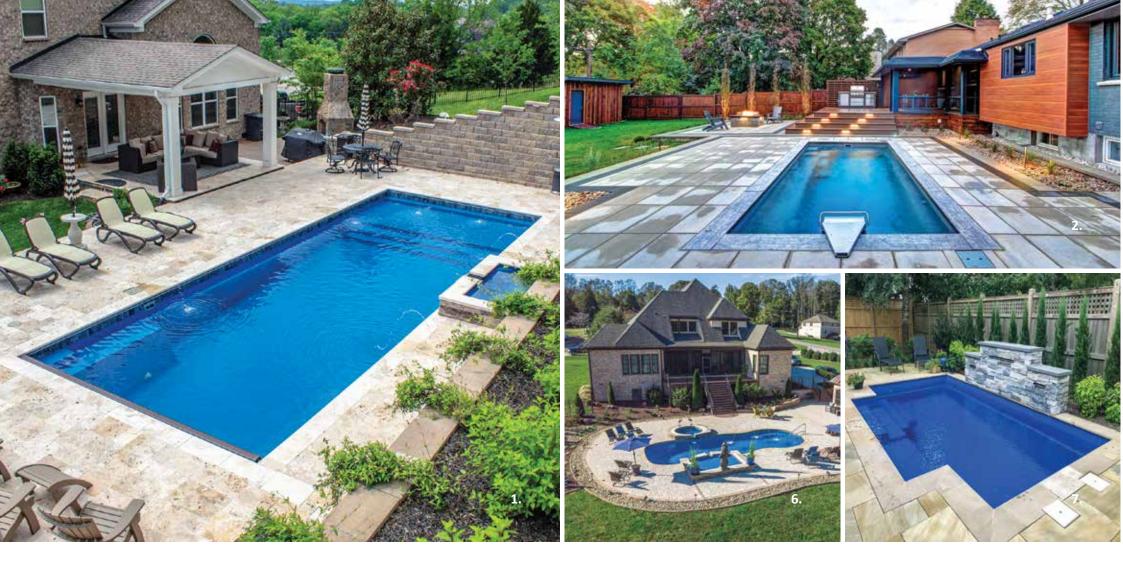

# The Ultimate<sup>™</sup> 30' in Graphite Grey LEISURE POOLS **POOLS OF** THE YEAR 2019 **Pla-Mor Construction**

The Pinnacle<sup>™</sup> 40' in Ebony Blue 2019 Leisure Pools® USA Pool of the Year Pool of the Month Winner for July 2019

#### Leisure Pools GTA

2019 Leisure Pools® Canada Pool of the Year Pool of the Month Winner for June 2019

# Pool of the Month

- Kevin Sparks Signature Pools
   The Pinnacle™
   40' in Sapphire Blue
   May 2019
- 6. Osterhus Outdoor
   The Mediterranean<sup>™</sup>
   40' in Sapphire Blue
   March 2019

- 2. Cross River Design The Harmony™ 16' in Graphite Grey December 2019
- 7. East Coast Leisure
   The Elegance<sup>™</sup>
   30' in Silver Grey
   January 2019

#### 3. David Ash Jr. Landscaping

The Supreme™ 40' in Silver Grey November 2019

#### 8. Bloom Field

The Elegance™ 39' in Graphite Grey September 2019

#### 4. Fairfield Pool

The Allure™ 30' in Graphite Grey February 2019

#### 9. Pioneer Valley

The Reflection<sup>™</sup> Including Splash Deck 31' in Graphite Grey October 2019

#### 5. Fairfield Pool

The Pinnacle™ 40' in Graphite Grey <sub>August 2019</sub>

#### 10. Ashton Group at the Beach

The Riviera™ 34' in Crystal Blue April 2019