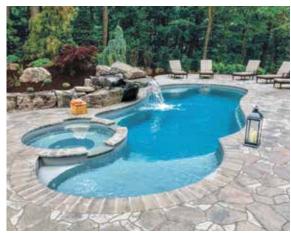

' 7" | 12' 4"  | 3′ 11″  | 5′ 4″  |

#### The Riviera<sup>™</sup>



A delight to landscape, aesthetic curves flow gracefully around this beautifully-designed pool. With a spacious bench seat that wraps around the shallow end, this versatile freeform shape blends perfectly with any style and home site.



| LENGTH | WIDTH  | SHALLOW | DEEP  |
|--------|--------|---------|-------|
| 40′ 0″ | 15' 8" |         |       |
| 35' 0" | 14' 9" | 4' 9"   | 6′ 4″ |
| 30′ 0″ | 14′ 9″ | 4′ 9″   | 6′ 1″ |





Organic curves effortlessly contour around a spacious splash deck, swim nook, unobstructed swim corridor and a deep end swimout bench. This eye pleasing design delights the imagination with practical features and unlimited landscaping possibilities.

Note: Deck measures 1'8" from base to coping.



| LENGTH | WIDTH  | SHALLOW | DEEP  |
|--------|--------|---------|-------|
| 40′ 0″ | 15′ 8″ |         |       |
| 35′ 0″ | 14' 9" | 4' 9"   | 6′ 4″ |
| 30′ 0″ | 14' 9" | 4' 9"   | 6′ 1″ |

#### The Allure<sup>™</sup>



Feature-packed luxury is presented in this beautiful freeform swimming pool. The large, comfortable spa includes two spillovers to cascade water onto the spacious splash deck and into the shallow end. Gradually sloping depths flow around a convenient deep-end swimout bench.



| LENGTH | WIDTH  | SHALLOW | DEEP  |
|--------|--------|---------|-------|
| 40′ 0″ | 16' 0" | 4' 0"   | 6′ 4″ |
|        |        |         |       |

# The Caribbean<sup>™</sup>



A grand entrance into this generously -sized pool is complemented with a wraparound bench that contours around the