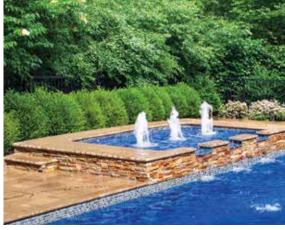

#### The Waterwall<sup>™</sup> Water Feature

Enhance the peaceful tranquility of your backyard escape with the calming sounds of flowing water. The timeless, minimalist style of this feature easily accompanies an endless array of landscaping possibilities.

| WIDTH | HEIGHT | DEPTH |
|-------|--------|-------|
| 8′ 0″ | 4′ 3″  | 2′ 0″ |

#### The Serenity<sup>™</sup> Water Feature

An eloquently flowing curve creates a spectacular silhouette around this feature while providing the beauty and serenity of cascading water. Available with additional spillways in a variety of sizes.