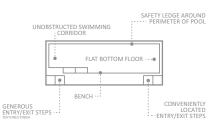

# The Esprit<sup>™</sup>

Enjoy the benefits of a full-featured swimming pool even in a small backyard. The generous length allows space to swim and relax on and the flat bottom floor is perfect for playing games.

| LENGTH | WIDTH | FLAT BOTTOM DEPTH |
|--------|-------|-------------------|
| 20′ 0″ | 8′ 0″ | 5′ 0″             |
| 16' 0" | 8′ 0″ | 5′ 0″             |