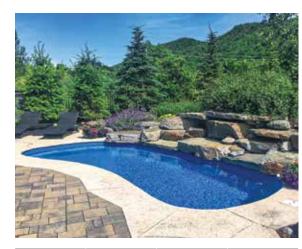

# The Caribbean<sup>™</sup>

A grand entrance into this generously -sized pool is complemented with a wraparound bench that contours around the shallow end. Graceful curves and a gradually sloping depth create the delightful centerpiece to a variety of landscaping ideas.

Note: Deck measures 1'8" from base to coping.

| LENGTH  | WIDTH  | SHALLOW | DEEP   |
|---------|--------|---------|--------|
|         | 14' 6" |         |        |
| 34' 2"  | 14' 6" | 3′ 9″   | 5′ 11″ |
| 30′ 10″ | 14' 6" | 3′ 9″   | 5' 8″  |
| 26′ 11″ | 13' 6" | 3' 9"   | 5' 5″  |