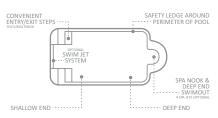

#### The Supreme<sup>™</sup>

An expansive swimming space that offers end to end swimming for exercise or pleasure. The unobstructed swimming corridor is brilliantly outlined with complimentary long bench entry points and deep end swimouts.

| LENGTH | WIDTH  | SHALLOW | DEEP   |
|--------|--------|---------|--------|
| 32′11″ | 12' 6" |         | 6′ 1″  |
| 29' 7" | 12' 6" | 4′1″    | 5′ 10″ |
| 26' 3" | 12' 6" | 4' 1"   | 5′ 8″  |
| 23' 0" | 12' 6" | 4' 1"   | 5' 5″  |