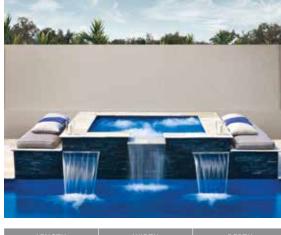

| LENGTH | WIDTH | DEPTH |
|--------|-------|-------|
| 7′ 5″  | 7′ 5″ | 3′ 2″ |

Spa Square Spa with Spill Over

The

Drift away to the tranguil sounds of water cascading into your pool while relaxing in any of the comfortable, contoured seating options of this Stand Alone Spa. Invite blissful relaxation with the attractive Spill Over water feature for that finishing touch your backyard landscape.