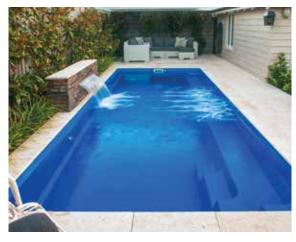

″ | 12' 5" | 4' 2"   | 5' 5″ |

# The Reflection<sup>™</sup>

Including Splash Deck



Stunning and stylish with clean lines and practical features, enhanced with the inclusion of a spacious splash deck.

Note: Deck measures 5'1" x 12'5", 2'1" from base to coping.



| LENGTH | WIDTH  | SHALLOW | DEEP   |
|--------|--------|---------|--------|
| 32' 7" | 13′ 4″ | 4′ 1″   | 5′ 10″ |
| 29′ 3″ | 13′ 4″ | 4′ 1″   | 5′ 8″  |
| 26' 0" | 13′ 4″ | 4' 1"   | 5′ 5″  |

#### The Reflection<sup>™</sup> plus Cover Box



Modern, versatile and adaptable with the added benefit of a hidden pool cover box. Automatic pool covers can improve your heating options while keeping your pool free from leaves and other debris.

Note: Cover Box measures  $1'10'' \times 13'4'' \times 2'4''$ . Cover sold separately.



| LENGTH | WIDTH | SHALLOW | DEEP  |
|--------|-------|---------|-------|
| 26′ 3″ | 9′ 6″ | 4' 3"   |       |
| 23′ 0″ | 9′ 6″ | 4' 3"   |       |
| 19′ 8″ | 9' 6" | 4′ 3″   |       |
| 16′ 5″ | 9' 6" | 4' 3"   | 5′ 2″ |

#### The Harmony<sup>™</sup>



Combining all the benefits of a contemporary pool design with a thoughtfully modified width that allows for an easy fit into narrow spaces, this sleek design maintains deeper depths to accommodate swimmers of all heights.



| LENGTH | WIDTH  | SHALLOW | DEEP  |
|--------|--------|---------|-------|
| 40′ 0″ | 15' 5" |         |       |
| 35′ 0″ | 15' 5" | 4′ 3″   | 6' 6" |
| 30′ 0″ | 15′ 5″ | 4′ 3″   | 6′ 0″ |

### The Ultimate<sup>™</sup>



Packed with an impressive array of integrated features, this chic and all-inclusive design offe