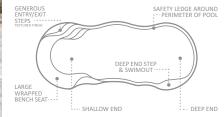

# The Reflection<sup>™</sup>

Perfection designed to adapt to you. Clean corners define the gradually sloping depth of a spacious swimming corridor, outlined by a long bench featuring multiple entry points intregrated in both deep and shallow ends.

| LENGTH  | WIDTH  | SHALLOW | DEEP  |
|---------|--------|---------|-------|
| 31′2″   | 12′ 5″ | 4′2″    | 5′ 8″ |
| 27′ 11″ | 12' 5" | 4' 2"   | 5' 5″ |