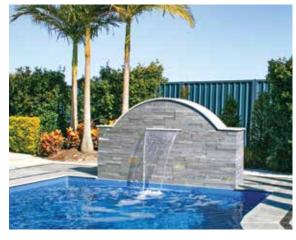

#### The Serenity<sup>™</sup> Water Feature

An eloquently flowing curve creates a spectacular silhouette around this feature while providing the beauty and serenity of cascading water. Available with additional spillways in a variety of sizes.