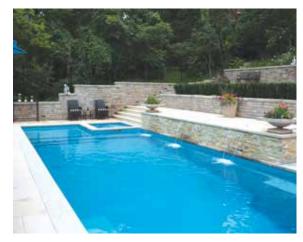

#### The Supreme<sup>™</sup>

An expansive swimming space that offers end to end swimming for exercise or pleasure. The unobstructed swimming corridor is brilliantly outlined with complimentary long bench entry points and deep end swimouts.

| LENGTH | WIDTH  | SHALLOW | DEEP   |
|--------|--------|---------|--------|
| 32′11″ | 12' 6" |         | 6′ 1″  |
| 29' 7" | 12' 6" | 4′1″    | 5′ 10″ |
| 26' 3" | 12' 6" | 4' 1"   | 5′ 8″  |
| 23' 0" | 12' 6" | 4' 1"   | 5' 5″  |