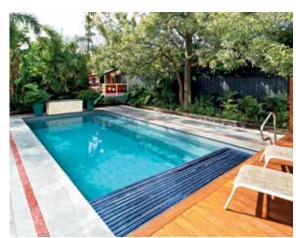

32′11″ | 12' 6" |         | 6′ 1″  |
| 29' 7" | 12' 6" | 4′1″    | 5′ 10″ |
| 26' 3" | 12' 6" | 4' 1"   | 5′ 8″  |
| 23' 0" | 12' 6" | 4' 1"   | 5' 5″  |

# The Reflection<sup>™</sup>



Perfection designed to adapt to you. Clean corners define the gradually sloping depth of a spacious swimming corridor, outlined by a long bench featuring multiple entry points intregrated in both deep and shallow ends.



| LENGTH  | WIDTH  | SHALLOW | DEEP  |
|---------|--------|---------|-------|
| 31′2″   | 12′ 5″ | 4′2″    | 5′ 8″ |
| 27′ 11″ | 12' 5" | 4' 2"   | 5' 5″ |

# The Reflection<sup>™</sup>

Including Splash Deck



Stunning and stylish with clean lines and practical features, enhanced with the inclusion of a spacious splash deck.

Note: Deck measures 5'1" x 12'5", 2'1" from base to coping.



| LENGTH | WIDTH  | SHALLOW | DEEP   |
|--------|--------|---------|--------|
| 32' 7" | 13′ 4″ | 4′ 1″   | 5′ 10″ |
| 29′ 3″ | 13′ 4″ | 4′ 1″   | 5′ 8″  |
| 26' 0" | 13′ 4″ | 4' 1"   | 5′ 5″  |

#### The Reflection<sup>™</sup> plus Cover Box



Modern, versatile and adaptable with the added benefit of a hidden pool cover box. Automatic pool covers can improve your heating options while keeping your pool free from leaves and other debris.

Note: Cover Box measures  $1'10'' \times 13'4'' \times 2'4''$ . Cover sold separately.



| LENGTH | WIDTH | SHALLOW | DEEP  |
|--------|-------|---------|-------|
| 26′ 3″ | 9′ 6″ | 4' 3"   |       |
| 23′ 0″ | 9′ 6″ | 4' 3"   |       |
| 19′ 8″ | 9' 6" | 4′ 3″   |       |
| 16′ 5″ | 9' 6" | 4' 3"   | 5′ 2″ |

#### The Harmony<sup>™</sup>



Combining