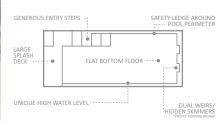

### The Precision<sup>™</sup>

This attractive focal point combines a large splash deck and flat bottom depth with an ingenious high water line design. Integrated dual weirs and hidden skimmer boxes allow the pool to be nearly filled with water and still skim debris off the surface.

Note: Deck measures 1'2" from base to coping.

| LENGTH | WIDTH  | SHALLOW | DEEP  |
|--------|--------|---------|-------|
| 40′ 0″ | 15′ 5″ | 4′ 5″   | 8′ 0″ |