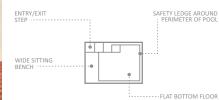

## The Fiji Plunge<sup>™</sup>

Many homeowners choose to install a plunge pool because of their smaller size, easier maintenance and lower cost of ownership, including reduced water requirements. This compact pool is ideal for adding optional spa jets for all around relaxation.