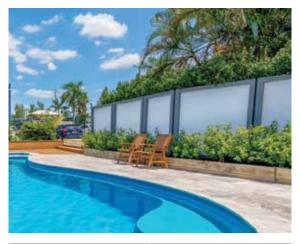

#### Wall Panels

Arrange the area around your pool into distinct spaces with the modern design of Wall Panels. Areas near busy streets, commercial buildings and schools are easily separated in stylish, personalized privacy.

| WIDTH  | HEIGHT | DEPTH |
|--------|--------|-------|
| 7′ 10″ | 2′ 0″  | 2′ 0″ |
| 3′ 11″ | 2′ 0″  | 2′ 0″ |