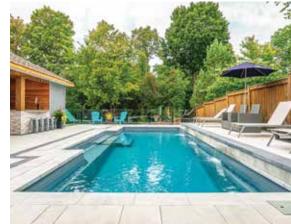

#### The Supreme<sup>™</sup>

An expansive swimming space that offers end to end swimming for exercise or pleasure. The unobstructed swimming corridor is brilliantly outlined with complimentary long bench entry points and deep end swimouts.

| LENGTH | WIDTH  | SHALLOW | DEEP   |
|--------|--------|---------|--------|
| 32′11″ | 12' 6" |         | 6′ 1″  |
| 29' 7" | 12' 6" | 4′1″    | 5′ 10″ |
| 26' 3" | 12' 6" | 4' 1"   | 5′ 8″  |
| 23' 0" | 12' 6" | 4' 1"   | 5' 5″  |