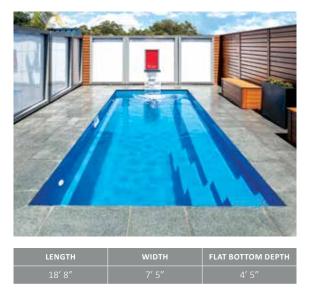

# The Esprit<sup>™</sup>

Enjoy the benefits of a full-featured swimming pool even in a small backyard. The generous length allows space to swim and relax on and the flat bottom floor is perfect for playing games.

| LENGTH | WIDTH | FLAT BOTTOM DEPTH |
|--------|-------|-------------------|
| 20′ 0″ | 8′ 0″ | 5′ 0″             |
| 16' 0" | 8′ 0″ | 5′ 0″             |