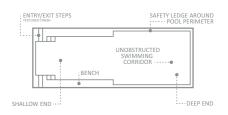

#### The Supreme<sup>™</sup>

An expansive swimming space that offers end to end swimming for exercise or pleasure. The unobstructed swimming corridor is brilliantly outlined with complimentary long bench entry points and deep end swimouts.

| LENGTH | WIDTH  | SHALLOW | DEEP   |
|--------|--------|---------|--------|
| 32′11″ | 12' 6" |         | 6′ 1″  |
| 29' 7" | 12' 6" | 4′1″    | 5′ 10″ |
| 26' 3" | 12' 6" | 4' 1"   | 5′ 8″  |
| 23' 0" | 12' 6" | 4' 1"   | 5' 5″  |