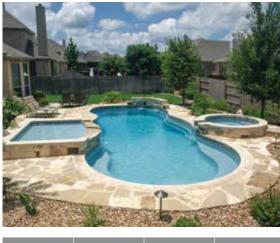

#### The Supreme<sup>™</sup>

An expansive swimming space that offers end to end swimming for exercise or pleasure. The unobstructed swimming corridor is brilliantly outlined with complimentary long bench entry points and deep end swimouts.

| LENGTH | WIDTH  | SHALLOW | DEEP   |
|--------|--------|---------|--------|
| 32′11″ | 12' 6" |         | 6′ 1″  |
| 29' 7" | 12' 6" | 4′1″    | 5′ 10″ |
| 26' 3" | 12' 6" | 4' 1"   | 5′ 8″  |
| 23' 0" | 12' 6" | 4' 1"   | 5' 5″  |