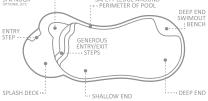

t.

Note: Deck measures  $6^\prime 5^\prime\prime \times 14^\prime 0^\prime\prime,\,1^\prime 8^{\prime\prime}$  from base to coping.



| LENGTH | WIDTH   | SHALLOW | DEEP   |
|--------|---------|---------|--------|
| 34′ 1″ | 14' 6"  | 3′ 11″  | 5′ 10″ |
| 30′ 3″ | 13′ 11″ | 3′ 11″  | 5′ 7″  |
| 26' 7" | 12' 4"  | 3′ 11″  | 5′ 4″  |

#### The Riviera<sup>™</sup>



A delight to landscape, aesthetic curves flow gracefully around this beautifully-designed pool. With a spacious bench seat that wraps around the shallow end, this versatile freeform shape blends perfectly with any style and home site.



| LENGTH | WIDTH  | SHALLOW | DEEP  |
|--------|--------|---------|-------|
| 40′ 0″ | 15' 8" |         |       |
| 35' 0" | 14' 9" | 4' 9"   | 6′ 4″ |
| 30′ 0″ | 14′ 9″ | 4′ 9″   | 6′ 1″ |





Organic curves effortlessly contour around a spacious splash deck, swim nook, unobstructed swim corridor and a deep end swimout bench. This eye pleasing design delights the imagination with practical features and unlimited landscaping possibilities.

Note: Deck measures 1'8" from base to coping.



| LENGTH | WIDTH  | SHALLOW | DEEP  |
|--------|--------|---------|-------|
| 40′ 0″ | 15′ 8″ |         |       |
| 35′ 0″ | 14' 9" | 4' 9"   | 6′ 4″ |
| 30′ 0″ | 14' 9" | 4' 9"   | 6′ 1″ |

#### The Allure<sup>™</sup>



Feature-packed luxury is presented in this beautiful freeform swimming pool. The large, comfortable spa includes two spillovers to cascade water onto the spacious splash deck and into the shallow end. Gradually sloping depths flow around a convenient deep-end swimout bench.