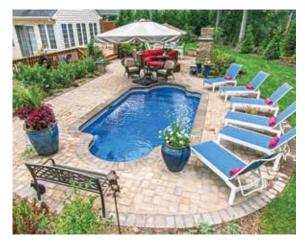

#### The Roman<sup>™</sup>

A timeless classic beloved throughout the ages for its practical design. Integrated bench seating creates a deep end nook, perfect for optional spa jets. The pleasing symmetry is a true delight to landscape.

| LENGTH | WIDTH  | SHALLOW | DEEP |
|--------|--------|---------|------|
|        | 11' 6" |         |      |