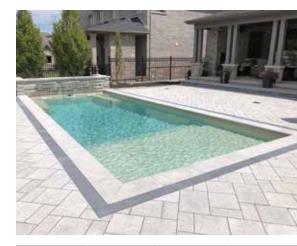

#### The Supreme<sup>™</sup>

An expansive swimming space that offers end to end swimming for exercise or pleasure. The unobstructed swimming corridor is brilliantly outlined with complimentary long bench entry points and deep end swimouts.

| LENGTH | WIDTH  | SHALLOW | DEEP   |
|--------|--------|---------|--------|
| 32′11″ | 12' 6" |         | 6′ 1″  |
| 29' 7" | 12' 6" | 4′1″    | 5′ 10″ |
| 26' 3" | 12' 6" | 4' 1"   | 5′ 8″  |
| 23' 0" | 12' 6" | 4' 1"   | 5' 5″  |