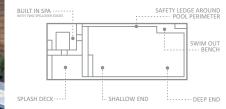

### The Precision<sup>™</sup>

This attractive focal point combines a large splash deck and flat bottom depth with an ingenious high water line design. Integrated dual weirs and hidden skimmer boxes allow the pool to be nearly filled with water and still skim debris off the surface.

Note: Deck measures 1'2" from base to coping.

| LENGTH | WIDTH  | SHALLOW | DEEP  |
|--------|--------|---------|-------|
| 40′ 0″ | 15′ 5″ | 4′ 5″   | 8′ 0″ |