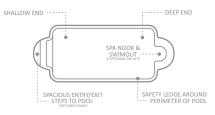

#### The Roman<sup>™</sup>

A timeless classic beloved throughout the ages for its practical design. Integrated bench seating creates a deep end nook, perfect for optional spa jets. The pleasing symmetry is a true delight to landscape.

| LENGTH | WIDTH  | SHALLOW | DEEP |
|--------|--------|---------|------|
|        | 11' 6" |         |      |