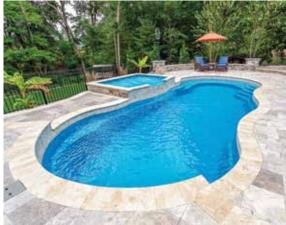

#### The Riviera<sup>™</sup>

A delight to landscape, aesthetic curves flow gracefully around this beautifully-designed pool. With a spacious bench seat that wraps around the shallow end, this versatile freeform shape blends perfectly with any style and home site.

| LENGTH | WIDTH  | SHALLOW | DEEP  |
|--------|--------|---------|-------|
| 40′ 0″ | 15' 8" |         |       |
| 35' 0" | 14' 9" | 4' 9"   | 6′ 4″ |
| 30′ 0″ | 14′ 9″ | 4′ 9″   | 6′ 1″ |

Organic curves effortlessly contour around a spacious splash deck, swim nook, unobstructed swim corridor and a deep end swimout bench. This eye pleasing design delights the imagination with practical features and unlimited landscaping possibilities.