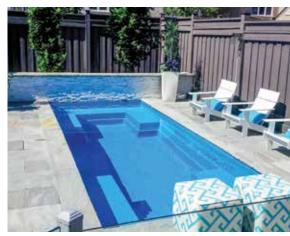

# The Esprit<sup>™</sup>

Enjoy the benefits of a full-featured swimming pool even in a small backyard. The generous length allows space to swim and relax on and the flat bottom floor is perfect for playing games.

| LENGTH | WIDTH | FLAT BOTTOM DEPTH |
|--------|-------|-------------------|
| 20′ 0″ | 8′ 0″ | 5′ 0″             |
| 16' 0" | 8′ 0″ | 5′ 0″             |