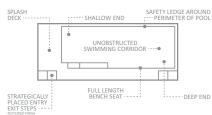

#### The Supreme<sup>™</sup>

An expansive swimming space that offers end to end swimming for exercise or pleasure. The unobstructed swimming corridor is brilliantly outlined with complimentary long bench entry points and deep end swimouts.

| LENGTH | WIDTH  | SHALLOW | DEEP   |
|--------|--------|---------|--------|
| 32′11″ | 12' 6" |         | 6′ 1″  |
| 29' 7" | 12' 6" | 4′1″    | 5′ 10″ |
| 26' 3" | 12' 6" | 4' 1"   | 5′ 8″  |
| 23' 0" | 12' 6" | 4' 1"   | 5' 5″  |