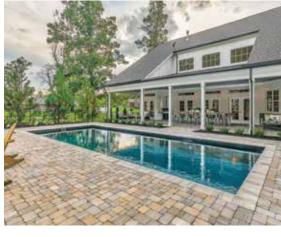

# The Infinity<sup>™</sup>

Glide across 40-feet of unobstructed swimming space and plunge through 8-feet of deep end depths. This grand body of water includes spacious seating in all four corners, making it ideal for hosting family gatherings and neighborhood pool parties.

| LENGTH | WIDTH  | FLAT BOTTOM DEPTH |
|--------|--------|-------------------|
| 39' 5" | 13′ 1″ | 4' 11"            |
| 34' 6" | 13′ 1″ | 4' 11"            |
| 29' 6" | 13′ 1″ | 4' 11"            |
|        | 10′ 8″ | 4' 11"            |
| 23′ 0″ | 10′ 8″ | 4' 11"            |