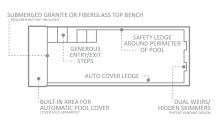

The Cube<sup>™</sup>

Ultra modern with a minimalistic European style, this high water Line design is complimented by sleek descending steps, a hidden builtin roller cover box for use with an optional automatic pool cover and a comfortably-sized flat bottom depth.

**Note:** Bench not included, cover sold separately. Some variations apply within sizing.

| LENGTH | WIDTH  | SHALLOW | DEEP   |
|--------|--------|---------|--------|
| 40′ 0″ | 15' 5" | 4' 0"   | 6′ 7″  |
|        | 15' 5" | 4' 0"   | 6′ 3″  |
| 30′ 0″ | 15' 5" | 4' 0"   | 5′ 11″ |