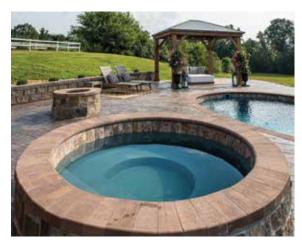

| LENGTH | WIDTH | DEPTH |
|--------|-------|-------|
|        |       |       |

This classic spa shape provides an easy walk-in entry step and a spacious wraparound bench seat. Position your Stand Alone Spa apart from your swimming pool and enjoy the benefits of a backyard escape with multiple gathering areas.

| LENGTH | WIDTH | DEPTH |
|--------|-------|-------|
| 7′ 5″  |       | 3′ 2″ |

The contoured design of this Stand Alone Spa offers a variety of comfortable seating options, including a reclining lounge and three integrated deep bucket seats, all thoughtfully arranged to offer a relaxing and therapeutic full body water message.