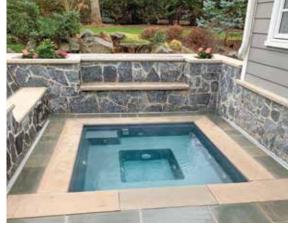

#### The Horizon<sup>™</sup>

Intelligently designed to complement a stunning landscape with the integrated infinity edge and cascading water feature. Shallow, consistent depths and ample seating space create a perfect centerpiece for your entertainment area.

Note: Optional equipment storage pods available.

| LENGTH | WIDTH  | DEPTH |
|--------|--------|-------|
| 6′ 10″ | 6′ 10″ |       |

Step into this spacious square spa designed with open seating flexibility in mind. Experience a relaxing, therapeutic water massage known to promote less stress, improved circulation, better sleep, and fewer symptoms of arthritis and back pain. Available with and without an optional Spill Over.