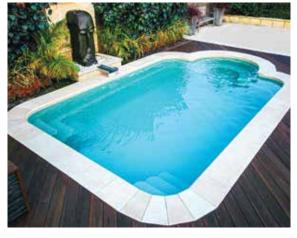

### The Precision<sup>™</sup>

This attractive focal point combines a large splash deck and flat bottom depth with an ingenious high water line design. Integrated dual weirs and hidden skimmer boxes allow the pool to be nearly filled with water and still skim debris off the surface.

Note: Deck measures 1'2" from base to coping.

| LENGTH | WIDTH  | SHALLOW | DEEP  |
|--------|--------|---------|-------|
| 40′ 0″ | 15′ 5″ | 4′ 5″   | 8′ 0″ |