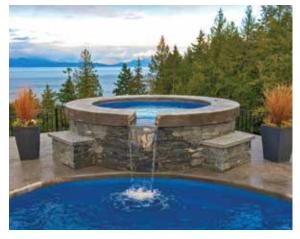

Note: Optional equipment storage pods available.

| LENGTH | WIDTH  | DEPTH |
|--------|--------|-------|
| 6′ 10″ | 6′ 10″ |       |

Step into this spacious square spa designed with open seating flexibility in mind. Experience a relaxing, therapeutic water massage known to promote less stress, improved circulation, better sleep, and fewer symptoms of arthritis and back pain. Available with and without an optional Spill Over.