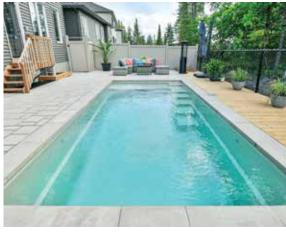

#### The Supreme<sup>™</sup>

An expansive swimming space that offers end to end swimming for exercise or pleasure. The unobstructed swimming corridor is brilliantly outlined with complimentary long bench entry points and deep end swimouts.

| LENGTH | WIDTH  | SHALLOW | DEEP   |
|--------|--------|---------|--------|
| 32′11″ | 12' 6" |         | 6′ 1″  |
| 29' 7" | 12' 6" | 4′1″    | 5′ 10″ |
| 26' 3" | 12' 6" | 4' 1"   | 5′ 8″  |
| 23' 0" | 12' 6" | 4' 1"   | 5' 5″  |