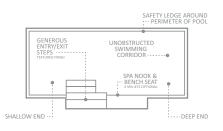

#### The Supreme<sup>™</sup>

An expansive swimming space that offers end to end swimming for exercise or pleasure. The unobstructed swimming corridor is brilliantly outlined with complimentary long bench entry points and deep end swimouts.

| LENGTH | WIDTH  | SHALLOW | DEEP   |
|--------|--------|---------|--------|
| 32′11″ | 12' 6" |         | 6′ 1″  |
| 29' 7" | 12' 6" | 4′1″    | 5′ 10″ |
| 26' 3" | 12' 6" | 4' 1"   | 5′ 8″  |
| 23' 0" | 12' 6" | 4' 1"   | 5' 5″  |