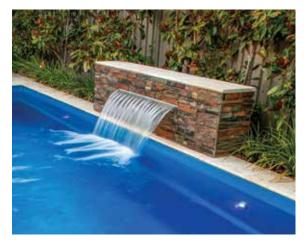

#### The Waterwall<sup>™</sup> Water Feature

Enhance the peaceful tranquility of your backyard escape with the calming sounds of flowing water. The timeless, minimalist style of this feature easily accompanies an endless array of landscaping possibilities.

| WIDTH | HEIGHT | DEPTH |
|-------|--------|-------|
| 8′ 0″ | 4′ 3″  | 2′ 0″ |