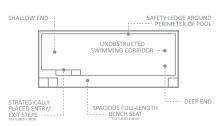

#### The Supreme<sup>™</sup>

An expansive swimming space that offers end to end swimming for exercise or pleasure. The unobstructed swimming corridor is brilliantly outlined with complimentary long bench entry points and deep end swimouts.