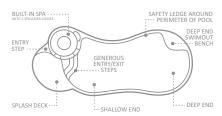

end, this versatile freeform shape blends perfectly with any style and home site.



| LENGTH | WIDTH  | SHALLOW | DEEP  |
|--------|--------|---------|-------|
| 40′ 0″ | 15' 8" |         |       |
| 35' 0" | 14' 9" | 4' 9"   | 6′ 4″ |
| 30′ 0″ | 14′ 9″ | 4′ 9″   | 6′ 1″ |





Organic curves effortlessly contour around a spacious splash deck, swim nook, unobstructed swim corridor and a deep end swimout bench. This eye pleasing design delights the imagination with practical features and unlimited landscaping possibilities.

Note: Deck measures 1'8" from base to coping.



| LENGTH | WIDTH  | SHALLOW | DEEP  |
|--------|--------|---------|-------|
| 40′ 0″ | 15′ 8″ |         |       |
| 35′ 0″ | 14' 9" | 4' 9"   | 6′ 4″ |
| 30′ 0″ | 14' 9" | 4' 9"   | 6′ 1″ |

#### The Allure<sup>™</sup>



Feature-packed luxury is presented in this beautiful freeform swimming pool. The large, comfortable spa includes two spillovers to cascade water onto the spacious splash deck and into the shallow end. Gradually sloping depths flow around a convenient deep-end swimout bench.



| LENGTH | WIDTH  | SHALLOW | DEEP  |
|--------|--------|---------|-------|
| 40′ 0″ | 16' 0" | 4' 0"   | 6′ 4″ |
|        |        |         |       |

# The Caribbean<sup>™</sup>



A grand entrance into this generously -sized pool is complemented with a wraparound bench that contours around the shallow end. Graceful curves and a gradually sloping depth create the delightful centerpiece to a variety of landscaping ideas.

Note: Deck measures 1'8" from base to coping.



| LENGTH  | WIDTH  | SHALLOW | DEEP   |
|--