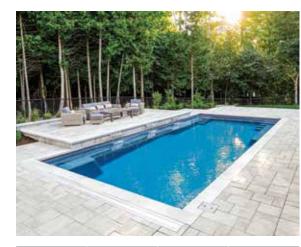

The Cube<sup>™</sup>

Ultra modern with a minimalistic European style, this high water Line design is complimented by sleek descending steps, a hidden builtin roller cover box for use with an optional automatic pool cover and a comfortably-sized flat bottom depth.

**Note:** Bench not included, cover sold separately. Some variations apply within sizing.

| LENGTH | WIDTH  | SHALLOW | DEEP   |
|--------|--------|---------|--------|
| 40′ 0″ | 15' 5" | 4' 0"   | 6′ 7″  |
|        | 15' 5" | 4' 0"   | 6′ 3″  |
| 30′ 0″ | 15' 5" | 4' 0"   | 5′ 11″ |