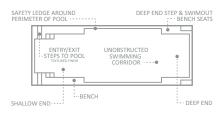

#### The Supreme<sup>™</sup>

An expansive swimming space that offers end to end swimming for exercise or pleasure. The unobstructed swimming corridor is brilliantly outlined with complimentary long bench entry points and deep end swimouts.

| LENGTH | WIDTH  | SHALLOW | DEEP   |
|--------|--------|---------|--------|
| 32′11″ | 12' 6" |         | 6′ 1″  |
| 29' 7" | 12' 6" | 4′1″    | 5′ 10″ |
| 26' 3" | 12' 6" | 4' 1"   | 5′ 8″  |
| 23' 0" | 12' 6" | 4' 1"   | 5' 5″  |