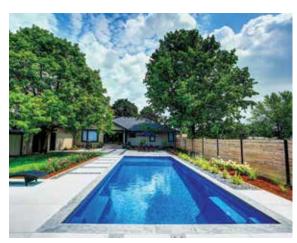

### The Precision<sup>™</sup>

This attractive focal point combines a large splash deck and flat bottom depth with an ingenious high water line design. Integrated dual weirs and hidden skimmer boxes allow the pool to be nearly filled with water and still skim debris off the surface.

Note: Deck measures 1'2" from base to coping.

| LENGTH | WIDTH  | SHALLOW | DEEP  |
|--------|--------|---------|-------|
| 40′ 0″ | 15′ 5″ | 4′ 5″   | 8′ 0″ |