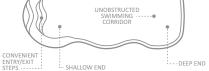

#### The Supreme<sup>™</sup>

An expansive swimming space that offers end to end swimming for exercise or pleasure. The unobstructed swimming corridor is brilliantly outlined with complimentary long bench entry points and deep end swimouts.

| LENGTH | WIDTH  | SHALLOW | DEEP   |
|--------|--------|---------|--------|
| 32′11″ | 12' 6" |         | 6′ 1″  |
| 29' 7" | 12' 6" | 4′1″    | 5′ 10″ |
| 26' 3" | 12' 6" | 4' 1"   | 5′ 8″  |
| 23' 0" | 12' 6" | 4' 1"   | 5' 5″  |