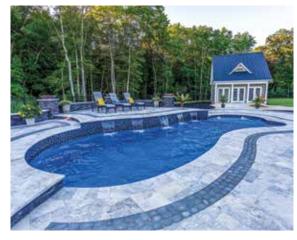

# The Caribbean<sup>™</sup>

A grand entrance into this generously -sized pool is complemented with a wraparound bench that contours around the shallow end. Graceful curves and a gradually sloping depth create the delightful centerpiece to a variety of landscaping ideas.

Note: Deck measures 1'8" from base to coping.

| LENGTH  | WIDTH  | SHALLOW | DEEP   |
|---------|--------|---------|--------|
|         | 14' 6" |         |        |
| 34' 2"  | 14' 6" | 3′ 9″   | 5′ 11″ |
| 30′ 10″ | 14' 6" | 3′ 9″   | 5' 8″  |
| 26′ 11″ | 13' 6" | 3' 9"   | 5' 5″  |