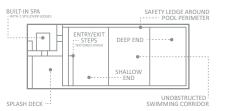

#### The Supreme<sup>™</sup>

An expansive swimming space that offers end to end swimming for exercise or pleasure. The unobstructed swimming corridor is brilliantly outlined with complimentary long bench entry points and deep end swimouts.

| LENGTH | WIDTH  | SHALLOW | DEEP   |
|--------|--------|---------|--------|
| 32′11″ | 12' 6" |         | 6′ 1″  |
| 29' 7" | 12' 6" | 4′1″    | 5′ 10″ |
| 26' 3" | 12' 6" | 4' 1"   | 5′ 8″  |
| 23' 0" | 12' 6" | 4' 1"   | 5' 5″  |