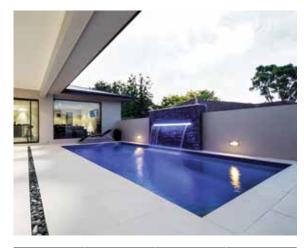

#### The Supreme<sup>™</sup>

An expansive swimming space that offers end to end swimming for exercise or pleasure. The unobstructed swimming corridor is brilliantly outlined with complimentary long bench entry points and deep end swimouts.

| LENGTH | WIDTH  | SHALLOW | DEEP   |
|--------|--------|---------|--------|
| 32′11″ | 12' 6" |         | 6′ 1″  |
| 29' 7" | 12' 6" | 4′1″    | 5′ 10″ |
| 26' 3" | 12' 6" | 4' 1"   | 5′ 8″  |
| 23' 0" | 12' 6" | 4' 1"   | 5' 5″  |