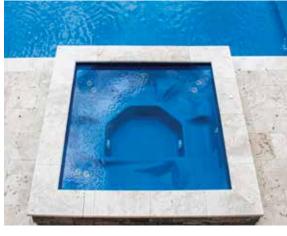

Rest comfortably on the spacious wraparound bench seat while experiencing the calm serenity of water flowing into your pool. The built in Spill Over naturally elevates the surrounding environment with the artistry of a water feature focal point.

| LENGTH | WIDTH | DEPTH |
|--------|-------|-------|
| 7′ 5″  | 7′ 5″ | 3′ 2″ |

Spa Square Spa with Spill Over

The

Drift away to the tranguil sounds of water cascading into your pool while relaxing in any of the comfortable, contoured seating options of this Stand Alone Spa. Invite blissful relaxation with the attractive Spill Over water feature for that finishing touch your backyard landscape.