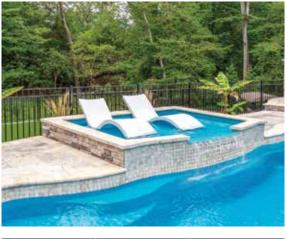

#### The Horizon<sup>™</sup>

Intelligently designed to complement a stunning landscape with the integrated infinity edge and cascading water feature. Shallow, consistent depths and ample seating space create a perfect centerpiece for your entertainment area.

Note: Optional equipment storage pods available.

| LENGTH | WIDTH  | DEPTH |
|--------|--------|-------|
| 6′ 10″ | 6′ 10″ |       |

Step into this spacious square spa designed with open seating flexibility in mind. Experience a relaxing, therapeutic water massage known to promote less stress, improved circulation, better sleep, and fewer symptoms of arthritis and back pain. Available with and without an optional Spill Over.