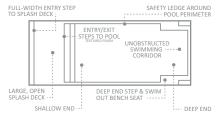

#### The Supreme<sup>™</sup>

An expansive swimming space that offers end to end swimming for exercise or pleasure. The unobstructed swimming corridor is brilliantly outlined with complimentary long bench entry points and deep end swimouts.

| LENGTH | WIDTH  | SHALLOW | DEEP   |
|--------|--------|---------|--------|
| 32′11″ | 12' 6" |         | 6′ 1″  |
| 29' 7" | 12' 6" | 4′1″    | 5′ 10″ |
| 26' 3" | 12' 6" | 4' 1"   | 5′ 8″  |
| 23' 0" | 12' 6" | 4' 1"   | 5' 5″  |