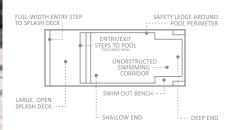

#### The Supreme<sup>™</sup>

An expansive swimming space that offers end to end swimming for exercise or pleasure. The unobstructed swimming corridor is brilliantly outlined with complimentary long bench entry points and deep end swimouts.

| LENGTH | WIDTH  | SHALLOW | DEEP   |
|--------|--------|---------|--------|
| 32′11″ | 12' 6" |         | 6′ 1″  |
| 29' 7" | 12' 6" | 4′1″    | 5′ 10″ |
| 26' 3" | 12' 6" | 4' 1"   | 5′ 8″  |
| 23' 0" | 12' 6" | 4' 1"   | 5' 5″  |